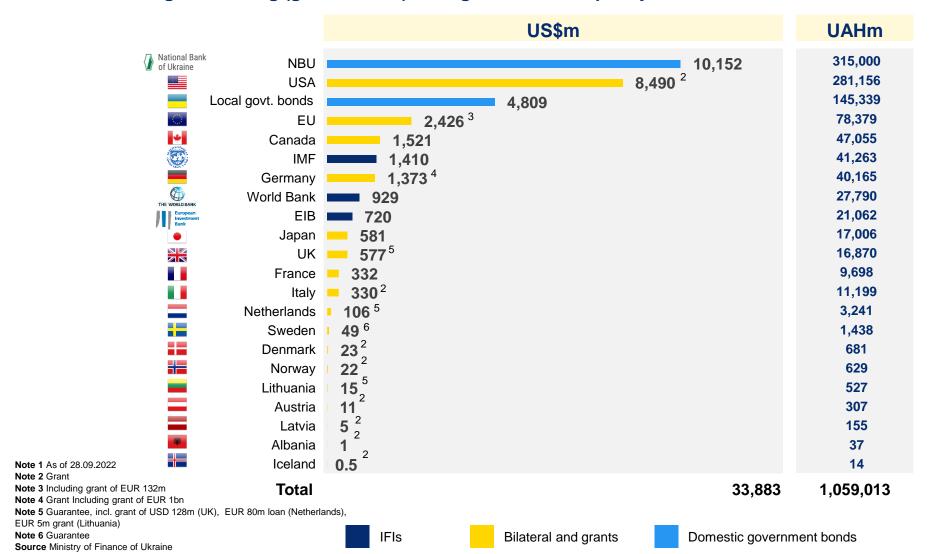

## The sources of Ukraine's state budget financing from Feb 24 to Sep 28 are the war bonds, IFI loans, and bilateral loans and grants

## Received budget financing (general fund) during the wartime split by sources<sup>1</sup>